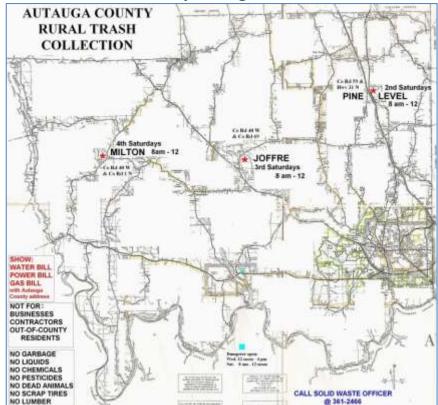

## AUTAUGA COUNTY RURAL TRASH COLLECTION

WHAT: Autauga County Rural Trash Collection WHERE: Pine Level, Joffre, & Milton WHO: Autauga County Commission WHEN: 2<sup>nd</sup>, 3<sup>rd</sup>, & 4<sup>th</sup> Saturday, monthly.

Autauga County Commission provides free public dumpsters for rural trash collection for Autauga County residents, only. They will be at the following locations, each month, (8 am - 12 noon):

## Pine Level @ Co Rd 59 & Hwy 31 N - 2<sup>nd</sup> Sat; Joffre @ Co Rd 40W & Co Rd 69 - 3<sup>rd</sup> Sat; Milton @ Co Rd 40W & Co Rd 1 N - 4<sup>th</sup> Sat;

Bring a utility bill with Autauga County address. Businesses, contractors, and out-of-county residents are excluded. No Garbage, Liquids, Chemicals, Pesticides, Dead Animals, Motor Oil, Scrap Tires, Yard Waste, or Lumber will be accepted. For large appliances, electronics, or recycling call **358-6749** 